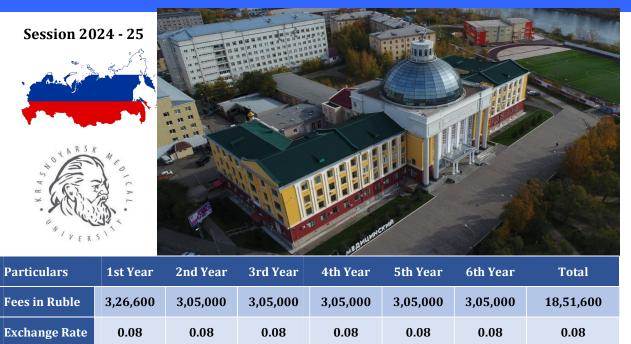

2.44.000

2,44,000

2.44.000

14,81,280

2.44.000

State Fingerprint Registration & Medical Examination (Dectyloscopy) 15,000 ₽ ₹12,000

#### **IMPORTANT INFORMATION:-**

2.61.280

2,44,000

Fees in INR